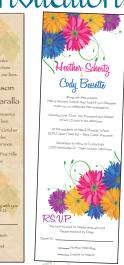

### Seal & Send Invites

We specialize in Seal & Send invites. A seal & send wedding invitation is an all-inclusive self-mailer that gives guests all the information they need in one card with a detachable RSVP postcard for quests to return. The sender simply has to fold, seal and include postage on the invitations.

All seals for invites are included with purchase and invites come creased for easy folding! Guest addresses may also be printed on invites for an additional charge.