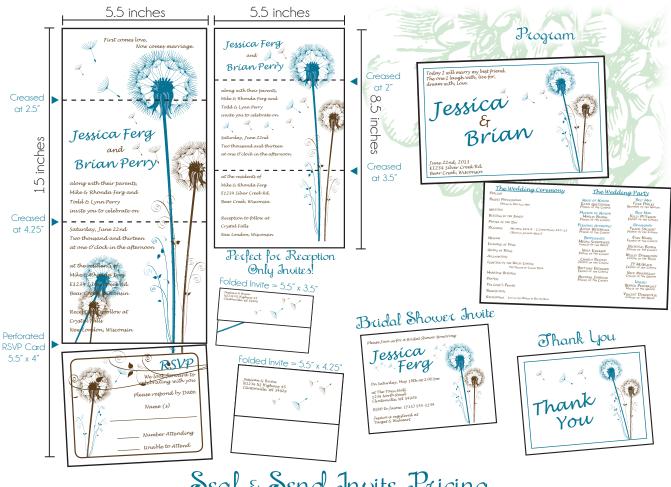

### Seal & Send Invites

We specialize in Seal & Send invites. A seal & send wedding invitation is an all-inclusive self-mailer that gives guests all the information they need in one card with a detachable RSVP postcard for quests to return. The sender simply has to fold, seal and include postage on the invitations.

All seals for invites are included with purchase and invites come creased for easy folding! Guest addresses may also be printed on invites for an additional charge.

### Postcards

Postcards are a quick and easy way to invite friends and family to all of your parties or events. These 4.25" x 5.5" cards require no envelope, just a postcard stamp! Can be custom designed for bridal showers to match the theme and style of your weddina invite!

## Wedding Programs

Wedding programs can be designed to match the theme or your wedding. We offer a 5.5" x 8.5" or 4.25" x 11" card stock program. If you have other ideas in mind don't hesitate to ask; we can help create a custom made program for the big day!

## Thank You

Thank You cards are the final step to your wedding plannina! We have 4.25" x 8.5" folded cards with envelopes or we can create a card special to your needs! Complete your wedding look and thank your guests for being apart of this wonderful time in your lives