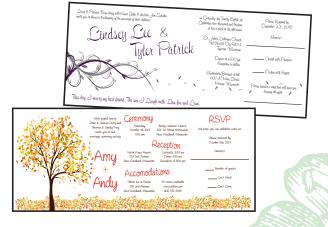

### Seal & Send Invites

We specialize in Seal & Send invites. A seal & send wedding invitation is an all-inclusive self-mailer that gives guests all the information they need in one card with a detachable RSVP postcard for quests to return. The sender simply has to fold, seal and include postage on the invitations.

All seals for invites are included with purchase and invites come creased for easy folding! Guest addresses may also be printed on invites for an additional charge.