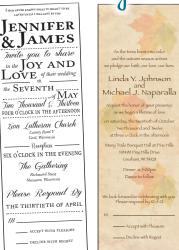

### Seal & Send Invites

We specialize in Seal & Send invites. A seal & send wedding invitation is an all-inclusive self-mailer that gives guests all the information they need in one card with a detachable RSVP postcard for quests to return. The sender simply has to fold, seal and include postage on the invitations.

All seals for invites are included with purchase and invites come creased for easy folding! Guest addresses may also be printed on invites for an additional charge.